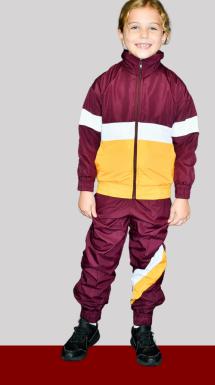

# WINTER SPORTS BOYS & GIRLS

FBCS Tracksuit
(sports uniform to be worn underneath)
FBCS Maroon Hat