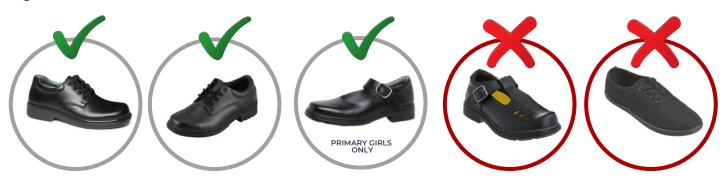

### **School Shoes**

Plain black leather lace up school shoes with a standard shoe heel with no perforations.

NEW Plain Mary Jane school shoes (strap straight across) with a plain buckle or velcro. No patterns, no cutout motif or perforations. **Primary girls only.** 

No platforms, T-bar shoes, prints, canvas shoes, sandshoes, fancy marking/buckles or patterns. Shoes must be kept clean and polished.

Pictured below are examples of acceptable & unacceptable school shoes for boys and girls