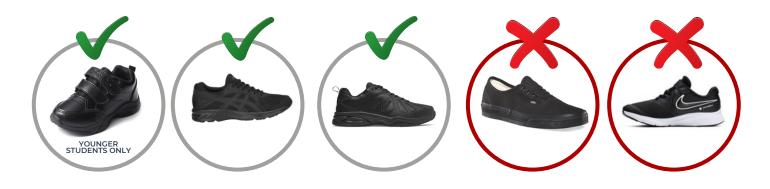

### **Sports Shoes**

Plain black sports joggers (no markings or patterns). Younger students may wear velcro. No canvas shoes or shoes without adequate support, grip or sole construction.

Pictured below are examples of acceptable & unacceptable school shoes for boys and girls