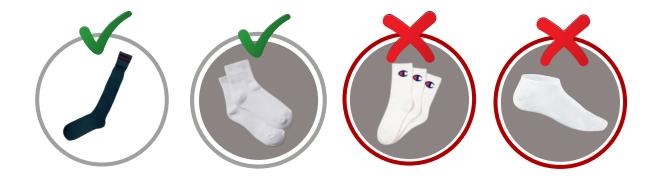

### **Boys Socks**

- Day uniform: FBCS grey knee length turn over socks with trim (socks pulled up)
- Sports uniform: Plain white **quarter crew** sports socks (changed from full crew)
  - No ankle socks, markings / logos / patterns

### Pictured below are examples of acceptable and unacceptable socks for boys