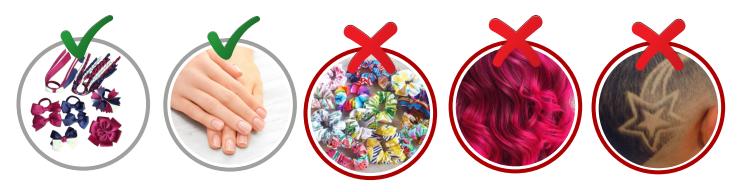

### Hair & Make Up

#### **BOYS**

- Hair must be conservative in style. No mullets, clipper tracks, mowhawks, undercuts or wedges. Nothing less than #3 clipper
- No hair colouring allowed
- · Hair is to be in a neat style; clean, tidy and well-groomed
- Hair is to be off the collar, above the ears and eyebrows
- If a fringe is worn, it must be above the eye-brows

#### **PRIMARY GIRLS**

- Hair must be conservative in style, colour and length
- · Hair is to be in a neat style; clean, tidy and well-groomed
- If a fringe is worn, it must be above the eye-brows
- Hair which is longer than shoulder length should be tied back in a ponytail or plaits
- Hair ribbons, ties and headbands are to be inconspicuous and in school colours (Maroon, navy & white colours with day uniforms, gold may be worn on sports day). Plain black is acceptable.
- Students are not to wear coloured fingernail polish (clear is acceptable)
- Lip balm no colour no scent

#### **SECONDARY GIRLS**

- Hair must be conservative in style, colour and length (natural hair colourings are allowed).
   No mullets, clipper tracks, mowhawks, undercuts or wedges
- Hair is to be in a neat style; clean, tidy and well-groomed
- If a fringe is worn, it must be above the eye-brows
- Hair which is longer than shoulder length should be tied back in a ponytail or plaits
- Hair ribbons, ties and headbands are to be inconspicuous and in school colours (Maroon, navy & white colours with day uniforms, gold may be worn on sports day). Plain black is also acceptable
- Secondary girls may wear a light covering of natural skin tone foundation (no other makeup allowed)
- Students are not to wear coloured fingernail polish. Clear is acceptable. No gel, acrylic or artificial nails are acceptable
- Lip balm no colour no scent