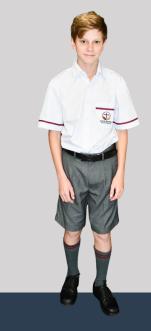

# SUMMER UNIFORM SECONDARY

White short-sleeved shirt (tucked in)
Grey school shorts
Plain black belt
Grey knee length turn over socks
Plain black leather school shoes
FBCS Maroon Hat