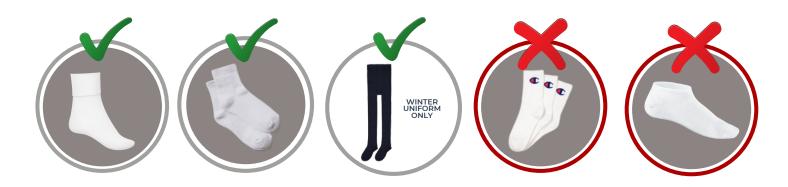

### **Girls Socks**

- Day uniform: Plain white short fold down school socks (folded over once)
- Sports uniform: Plain white **quarter crew** sports socks (changed from full crew)
  - No ankle socks, markings / logos / patterns
- Winter uniform: Plain navy school tights / full toed not ankle length. No socks worn over the top.
  - \*We would recommend packing a pair of white school socks in your child's bag in case they get hot

### Pictured below are examples of acceptable and unacceptable socks for girls