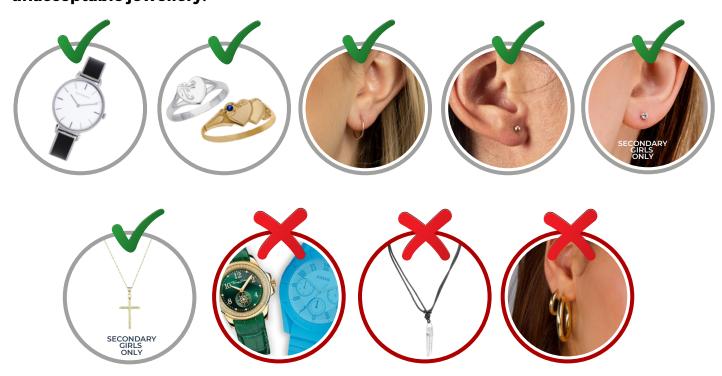

### **Jewellery**

#### **BOYS**

- A standard wrist watch with a plain face and band may be worn (brown, black, white, gold or silver)
- No Smart Watches

#### **PRIMARY GIRLS**

- A standard wrist watch with a plain face and band may be worn (brown, black, white, gold or silver)
- No Smart Watches
- A plain signet ring
- One pair of plain gold/silver pierced earring sleepers or studs

#### **SECONDARY GIRLS**

- A standard wrist watch with a plain face and band may be worn (brown, black, white, gold or silver)
- No Smart Watches
- A plain signet ring
- One pair of plain gold/silver pierced earring sleepers or studs
- Coloured gemstones in simple, small stud earrings
- A necklace may be worn. It must be discreet, worn under the blouse and not contradictory to the school ethos (not promoting worldly logo/symbols)

Pictured below are examples of acceptable jewellery, as well as examples of unacceptable jewellery.