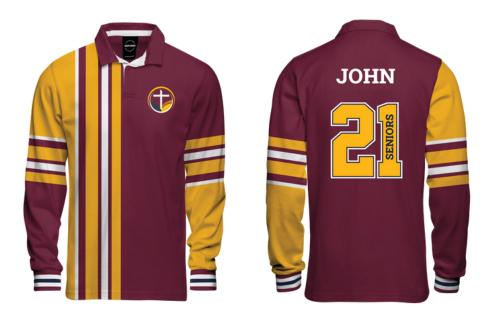

### **YEAR 12 JERSEYS | GIRLS & BOYS**

Must be worn over school uniform. Styles may vary from year to year