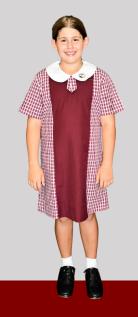

# SUMMER UNIFORM PRIMARY

School Dress (knee length)
Plain white short fold down school socks
Plain black leather school shoes or

Plain Mary Jane shoes FBCS Maroon Hat