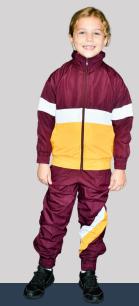

# WINTER SPORTS BOYS & GIRLS

FBCS Tracksuit
(sports uniform to be worn underneath)
FBCS Maroon Hat