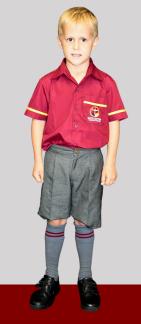

# SUMMER UNIFORM PRIMARY

Maroon short-sleeved shirt (tucked in)
Grey school shorts
Grey knee length turn over socks
Plain black leather school shoes
FBCS Maroon Hat