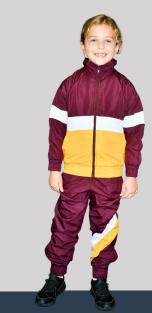

# WINTER SPORTS BOYS & GIRLS

FBCS Tracksuit
(sports uniform to be worn underneath)
FBCS Maroon Hat